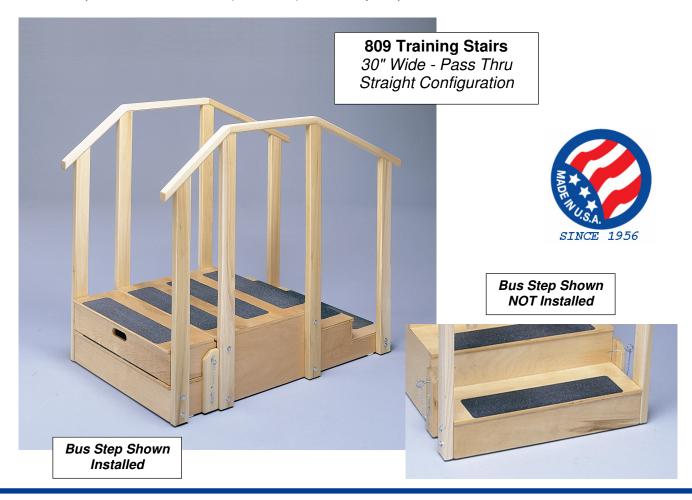

## **Model 809 Training Stairs**Our Smallest Stairs - 30" Wide - Pass Thru

## Staircase Features:

- 30" wide access, with 30" wide x 24" deep Platform at 24"H.
- 500 LB capacity, with solid hardwood and engineered hardwood construction.
- Single handrail design at 28" height.
- Step height 6" (2 each), and 4" (3 each), tread depth 10", with anti-slip tread and platform surfaces
- Includes removable Bus Step for public transportation simulation
- Overall Footprint is 55"L x 33"W
- Max height at upper platform handrail is 40".
- Minimum required ceiling height 89" to 105".
- Ships "knocked down", (197 LBS) assembly required