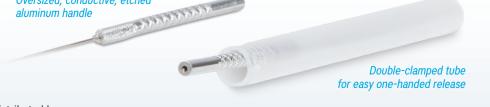

## YOUR **ONE** BRAND FOR DRY NEEDLING!

- Designed with an oversized, etched aluminum handle for superior control.
- Japanese high-grade surgical steel needle body.
- Medical-grade silicone lubricated needle for improved patient comfort.
- Each box contains 20 sleeves of 5 needles (100 pieces per box).