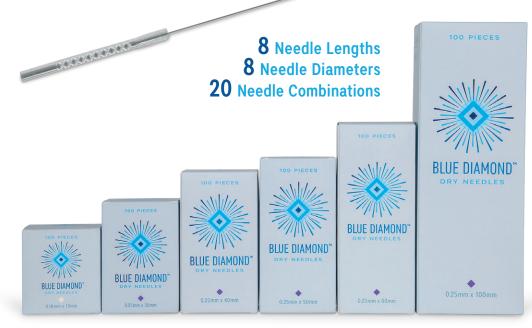

## YOUR **ONE** BRAND FOR DRY NEEDLING!

- Designed with an oversized, etched aluminum handle for superior control.
- Japanese high-grade surgical steel needle body.
- Medical-grade silicone lubricated needle for improved patient comfort.
- Each box contains 20 sleeves of 5 needles (100 pieces per box).