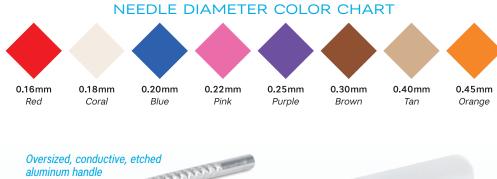

#### 0.16 to 0.22mm Diameter

|           | Diameter | Length |  |
|-----------|----------|--------|--|
| NCBD-1613 | 0.16mm   | 13mm   |  |
| NCBD-1813 | 0.18mm   | 13mm   |  |
| NCBD-2013 | 0.20mm   | 13mm   |  |
| NCBD-2213 | 0.22mm   | 13mm   |  |
|           |          |        |  |

#### 0.25mm Diameter

|            | Diameter | Length |
|------------|----------|--------|
| NCBD-2513  | 0.25mm   | 13mm   |
| NCBD-2530  | 0.25mm   | 30mm   |
| NCBD-2540  | 0.25mm   | 40mm   |
| NCBD-2550  | 0.25mm   | 50mm   |
| NCBD-2560  | 0.25mm   | 60mm   |
| NCBD-2575  | 0.25mm   | 75mm   |
| NCBD-25100 | 0.25mm   | 100mm  |
| NCBD-25125 | 0.25mm   | 125mm  |

### 0.30mm Diameter

|            | Diameter | Length |
|------------|----------|--------|
| NCBD-3030  | 0.30mm   | 30mm   |
| NCBD-3040  | 0.30mm   | 40mm   |
| NCBD-3050  | 0.30mm   | 50mm   |
| NCBD-3060  | 0.30mm   | 60mm   |
| NCBD-3075  | 0.30mm   | 75mm   |
| NCBD-30100 | 0.30mm   | 100mm  |

| 0.40 to 0.45mm Diameter |          |        |  |  |
|-------------------------|----------|--------|--|--|
|                         | Diameter | Length |  |  |
| NCBD-40100              | 0.40mm   | 100mm  |  |  |
| NCBD-45125              | 0.45mm   | 125mm  |  |  |