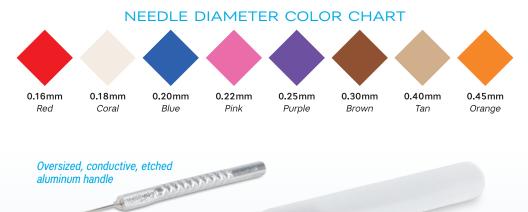

#### 0.16 to 0.22mm Diameter

|           | Diameter | Length |  |
|-----------|----------|--------|--|
| NCBD-1613 | 0.16mm   | 13mm   |  |
| NCBD-1813 | 0.18mm   | 13mm   |  |
| NCBD-2013 | 0.20mm   | 13mm   |  |
| NCBD-2213 | 0.22mm   | 13mm   |  |
|           |          |        |  |

#### 0.25mm Diameter

|            | Diameter | Length |
|------------|----------|--------|
| NCBD-2513  | 0.25mm   | 13mm   |
| NCBD-2530  | 0.25mm   | 30mm   |
| NCBD-2540  | 0.25mm   | 40mm   |
| NCBD-2550  | 0.25mm   | 50mm   |
| NCBD-2560  | 0.25mm   | 60mm   |
| NCBD-2575  | 0.25mm   | 75mm   |
| NCBD-25100 | 0.25mm   | 100mm  |
| NCBD-25125 | 0.25mm   | 125mm  |

### 0.30mm Diameter

|            | Diameter | Length |
|------------|----------|--------|
| NCBD-3030  | 0.30mm   | 30mm   |
| NCBD-3040  | 0.30mm   | 40mm   |
| NCBD-3050  | 0.30mm   | 50mm   |
| NCBD-3060  | 0.30mm   | 60mm   |
| NCBD-3075  | 0.30mm   | 75mm   |
| NCBD-30100 | 0.30mm   | 100mm  |

| 0.40 to 0.45mm Diameter |          |        |  |  |
|-------------------------|----------|--------|--|--|
|                         | Diameter | Length |  |  |
| NCBD-40100              | 0.40mm   | 100mm  |  |  |
| NCBD-45125              | 0.45mm   | 125mm  |  |  |