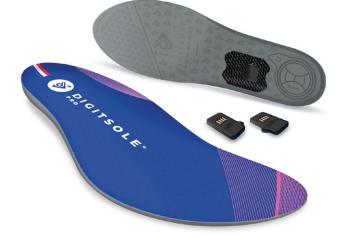

#### HARDWARE

Each Digitsole<sup>®</sup> Pro Assessment Kit is equipped with unique and proprietary data collecting hardware pods. Digitsole captures and records steps, strides and foot orientations while running or walking.

Proprietary algorithms calculate lower extremity, spatiotemporal kinematic and advanced parameters with remarkable precision and accuracy. Digitsole pods utilize the world's smallest combination of a 3-D Accelerometer, Gyroscope, and Inertial Measurement Unit (IMU).