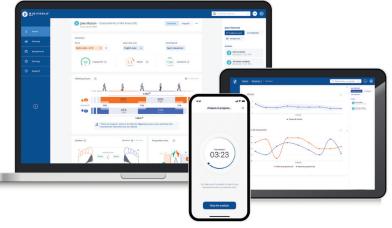

### SOFTWARE

Digitsole<sup>®</sup> software is intuitive and extremely easy to use. Data is organized, easily accessible and presented to empower the healthcare practitioner.