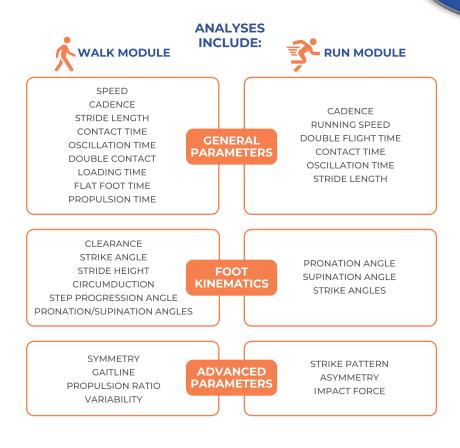

#### **1. CAPTURE**

2. ANALYZE

**3. DOCUMENT** 

4. IMPLEMENT

PICITSOLE

The algorithms capture over 32 parameters in real-world conditions. This solution provides an objective interpretation to improve the clinical assessment of patients.