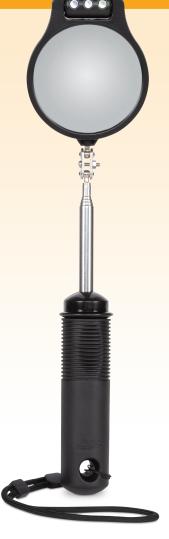

## **Big-Grip<sup>™</sup> Telescoping Inspection Mirror**

## **Enhanced functionality** for self-care.

- Four-way articulating mirror angles any direction for visibility.
- Telescoping stainless steel rod extends an additional 23".
- Built-up soft non-slip handle for easy grasping.
- Includes an adjustable safety lanyard.
- Mirror diameter: 2.75" (7cm).
- Product length ranges from 13" to 36" (33 cm to 92 cm).
- Requires (2) CR2032 batteries (included).
- Not made with natural rubber latex.

NC28743 Big-Grip™ Telescoping Inspection Mirror

LED lights rotate 360° to lluminate dark areas