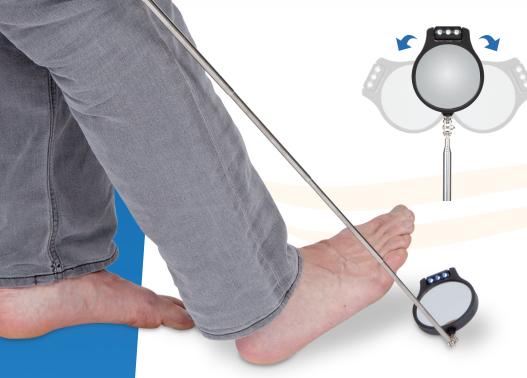

## **Enhanced functionality** for self-care.

- Four-way articulating mirror angles any direction for visibility.
- Telescoping stainless steel rod extends an additional 23".
- Built-up soft non-slip handle for easy grasping.
- Includes an adjustable safety lanyard.
- Mirror diameter: 2.75" (7cm).
- Product length ranges from 13" to 36" (33 cm to 92 cm).
- Requires (2) CR2032 batteries (included).
- Not made with natural rubber latex.