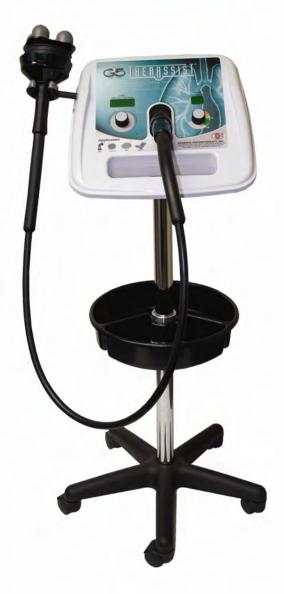

## TherAssist® Technical Specifications

Motor - 1/17 horsepower

Output Speed - 10-60 cycles per second

Power Source - 90 - 240 VAC 50/60 Hz

Speed Control - Solid State Electronic

Current Leakage - under 75 MicroAmps

Power Cord - 10' hospital grade

Drive Cable - 5'

Housing Material - ABS Cycolac

Con gurations - Caster-stand mounted, table-top mounted,

or wall-mounted (harware sold seperately)

Unit Dimensions - 7½ " H x 13" W x 14" D

Assembled Dimensions - 44" H x 21" W x 21" D

Unit Weight - 15.75 Lbs.

Assembled Unit Weight - 25 Lbs.

Shipping Dimensions - 22" x 21" x 17 3/8"

Shipping Weight - 35 Lbs. (varies based on applicator package)

Applicator Packages - PRO-PKG, RT-PKG, or SPA-PKG

Timer - Yes

Applicator Storage - Yes - tray