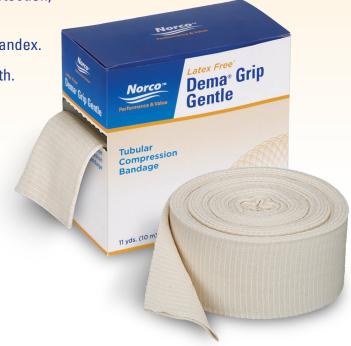

## **Dema Grip® Gentle**

## **Tubular support with light compression**

- Designed to provide approximately half the amount of pressure compared to regular Dema Grip® Compression Stockinette.
- Use single layered, or doubled over on itself with a 4/5" to 1 1/5" (2 to 3cm) exterior layer edge overlap.

 Can be used over wounds to secure bandages, or under orthoses for added protection, compression or padding.

Made of blended cotton and spandex.

Size based on flat bandage width.

• Rolls measure 33' (10m) long.