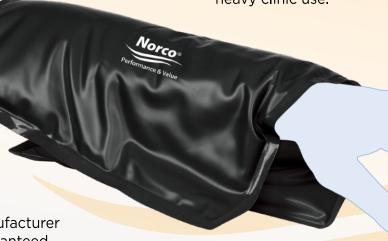

## Norco® Cold Pack Cold Pack

**Premium cold packs** conform to body contours at freezing temperatures.

Effective relief of pain, discomfort or swelling after injury for up to 30 minutes.

> Designed to withstand heavy clinic use.

Packs retain their therapeutic cold for up to 30 minutes.

Filled with a premium,

eco-friendly gel that is pliable at freezing temperatures.

One year manufacturer warranty. Guaranteed not to split, crack or leak.