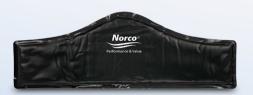

NC70599 Neck Contour • 23 x 8 in. (58 x 20 cm)

Not made with natural rubber latex.

NC70598 Oversize • 22 x 13 in. (56 x 33 cm)

NC70597 Standard • 15 x 12 in. (38 x 30 cm)