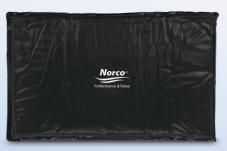

NC70599 Neck Contour • 23 x 8 in. (58 x 20 cm)

Not made with natural rubber latex.

NC70598 Oversize • 22 x 13 in. (56 x 33 cm)

NC70597 Standard • 15 x 12 in. (38 x 30 cm)