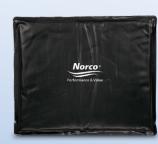

NC70599 Neck Contour • 23 x 8 in. (58 x 20 cm)

Not made with natural rubber latex.

NC70598 Oversize • 22 x 13 in. (56 x 33 cm)

NC70597 Standard • 15 x 12 in. (38 x 30 cm)