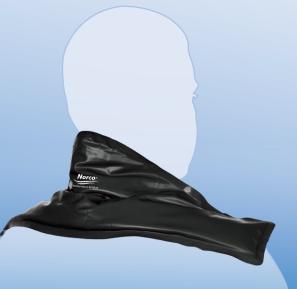

## Norco® Cold Pack Cold Pack

**Premium cold packs** conform to body contours at freezing temperatures.

Effective relief of pain, discomfort or swelling after injury for up to 30 minutes.

> Designed to withstand heavy clinic use.

NC70599 Neck Contour • 23 x 8 in. (58 x 20 cm)

Not made with natural rubber latex.

NC70598 Oversize • 22 x 13 in. (56 x 33 cm)

NC70597 Standard • 15 x 12 in. (38 x 30 cm)