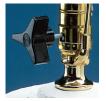

## Easy Turn Lampswitch

Lampswitch turns smoothly with just a light touch.

Replace small lamp knobs with the large, three-spoked Easy Turn Lampswitch.

Ideal for anyone with a limited grasp, such as people with arthritis.

## **Easy Turn Lampswitch**

The increased size and shape of the Easy Turn Lampswitch make it simple to grasp and turn for anyone with a limited grasp. Installation takes just seconds.

- 1. Unscrew your lamp's original knob by turning counterclockwise.
- 2. Remove the Easy Turn Lampswitch from the packaging and screw onto the lamp by turning clockwise.