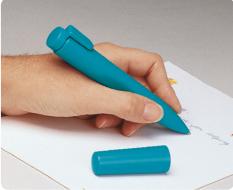

## Easy To Hold, Easy To Write

- Requires just minimal pressure to write.
- Entire pen is built-up to provide a comfortable hold.
- Slight indentation in thumb area aids in gripping.
- Made of lightweight plastic with a clip top.
- Medium point, black ink.
- Use Parker #30316 ink cartridge for replacement.

The Lite-Touch Pen requires almost no pressure to write. The built-up, textured surface makes it easier to hold than standard size pens. A gentle indentation on the shaft helps relieve painful thumbs and aids in gripping. This hollow, lightweight pen is ideal for persons with arthritis.

Circumference measures 21/4" (6cm). Medium point, black ink. Replace ink cartridge with Parker #30316 refill.

NC21020

North Coast Medical, Inc. 8100 Camino Arroyo • Gilroy, CA 95020 Local/Int'l: 408-776-5000 • Toll-Free: 800-821-9319 Coast Toll-Free Fax: 877-213-9300 • www.ncmedical.com