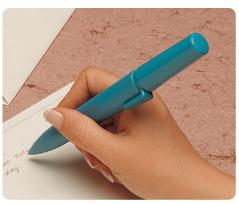

## Easy To Hold, Easy To Write

- Requires just minimal pressure to write.
- Entire pen is built-up to provide a comfortable hold.
- Slight indentation in thumb area aids in gripping.
- Made of lightweight plastic with a clip top.
- Medium point, black ink.
- Use Parker #30316 ink cartridge for replacement.

The Lite-Touch Pen requires almost no pressure to write. The built-up, textured surface makes it easier to hold than standard size pens. A gentle indentation on the shaft helps relieve painful thumbs and aids in gripping. This hollow, lightweight pen is ideal for persons with arthritis.