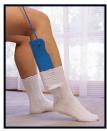

## Helps eliminate bending over to put socks on.

- Ideal for persons who have difficulty bending to reach their feet or limited use of one hand.
- Flexible plastic sidewalls bend to help ease sock application.
- Flat bottom trough stays in place, allowing foot to slide in smoothly.
- Textured surface prevents skin from sticking to the sock aid.
- Accommodates feet and calves of all sizes.
- Works with most socks and knee-high socks or stockings.
- · Hand washable.

**NOTE:** This product is recommended for people who have some degree of strength in their legs.

To easily put on socks: Gather the sock over the Sock-Assist™, slip your foot into the trough and pull handle up until the sock is released.