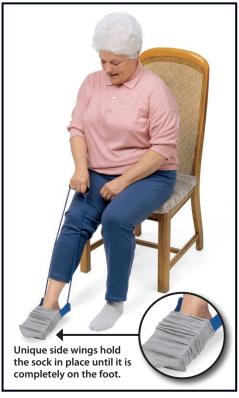

## Helps eliminate bending over to put socks on.

- Ideal for persons who have difficulty bending to reach their feet or limited use of one hand.
- Flexible plastic sidewalls bend to help ease sock application.
- Flat bottom trough stays in place, allowing foot to slide in smoothly.
- Textured surface prevents skin from sticking to the sock aid.
- Accommodates feet and calves of all sizes.
- Works with most socks and knee-high socks or stockings.
- · Hand washable.

**NOTE:** This product is recommended for people who have some degree of strength in their legs.

To easily put on socks: Gather the sock over the Sock-Assist™, slip your foot into the trough and pull handle up until the sock is released.