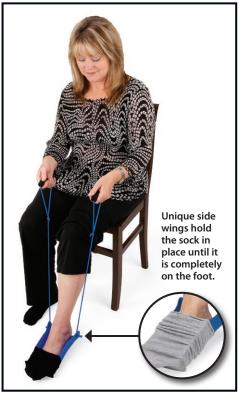

## Sock-Assist

with Two Handles

## Helps eliminate bending over to put socks on.

- Ideal for persons who have difficulty bending to reach their feet.
- Flexible plastic sidewalls bend to help ease sock application.
- Flat bottom trough stays in place, allowing foot to slide in smoothly.
- Textured surface prevents skin from sticking to the sock aid.
- Accommodates feet and calves of all sizes.
- Works with most socks and knee-high socks or stockings.
- · Hand washable.

**NOTE:** This product is recommended for people who have some degree of strength in their legs.

To easily put on socks: Gather the sock over the Sock-Assist™, slip your foot into the trough and pull handle up until the sock is released.