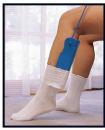

## Sock-Assist

with Two Handles

## Helps eliminate bending over to put socks on.

- Ideal for persons who have difficulty bending to reach their feet.
- Flexible plastic sidewalls bend to help ease sock application.
- Flat bottom trough stays in place, allowing foot to slide in smoothly.
- Textured surface prevents skin from sticking to the sock aid.
- Accommodates feet and calves of all sizes.
- Works with most socks and knee-high socks or stockings.
- · Hand washable.

**NOTE:** This product is recommended for people who have some degree of strength in their legs.

To easily put on socks: Gather the sock over the Sock-Assist™, slip your foot into the trough and pull handle up until the sock is released.