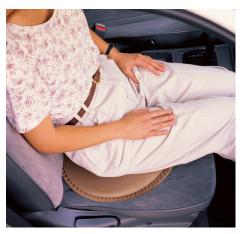

## Portable cushion allows movement in any direction.

Help prevent back and hip strain with this polyfoam-padded cushion. Swivels 360° for smooth, easy movement in any direction while seated. Use this cushion to help you get up from any seated position. Ideal for getting in and out of vehicles. This portable cushion can be taken just about anywhere. Weighs only 31/4 lbs. (1.5kg). Cushion measures 155/8" (40cm) in diameter. Supports up to 800 lbs. (363kg). Available with a gray, velour cover or a fleece cover. Removable covers are machine washable.