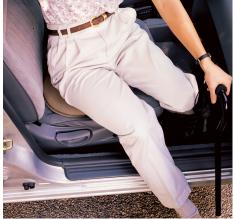

## Portable cushion allows movement in any direction.

Help prevent back and hip strain with this polyfoam-padded cushion. Swivels 360° for smooth, easy movement in any direction while seated. Use this cushion to help you get up from any seated position. Ideal for getting in and out of vehicles. This portable cushion can be taken just about anywhere. Weighs only 31/4 lbs. (1.5kg). Cushion measures 155/8" (40cm) in diameter. Supports up to 800 lbs. (363kg). Available with a gray, velour cover or a fleece cover. Removable covers are machine washable.