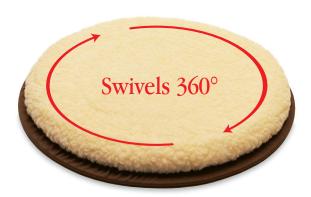

## Portable cushion allows movement in any direction.

Help prevent back and hip strain with this polyfoam-padded cushion. Swivels 360° for smooth, easy movement in any direction while seated. Use this cushion to help you get up from any seated position. Ideal for getting in and out of vehicles. This portable cushion can be taken just about anywhere. Weighs only 31/4 lbs. (1.5kg). Cushion measures 155/8" (40cm) in diameter. Supports up to 800 lbs. (363kg). Available with a gray, velour cover or a fleece cover. Removable covers are machine washable.