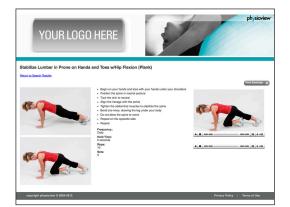

## *Creating individualized patient home exercise programs has never been easier or more personal.*

**Physioview**<sup>™</sup> is a dynamic online exercise database of rehabilitative exercises complete with professional photographs, audio, video and text. The Integration of visual and auditory content accommodates various patient learning styles and builds patient confidence in knowing how to perform exercises correctly away from the guidance of their therapist.

**Physioview**<sup>™</sup> empowers providers by helping to guide their patient's progress outside the clinic environment with a simple click of the mouse. With unlimited access, therapists can customize personal treatment plans for their patients by modifying exercises or uploading their own content.

Included with each subscription is the ability to upload your clinic logo to extend brand presence and patient familiarity throughout the website and printed materials. We invite you to begin branding your home exercise programs with a complementary full version, no obligation, **90-day trial** by visiting **www.physioview.com**.